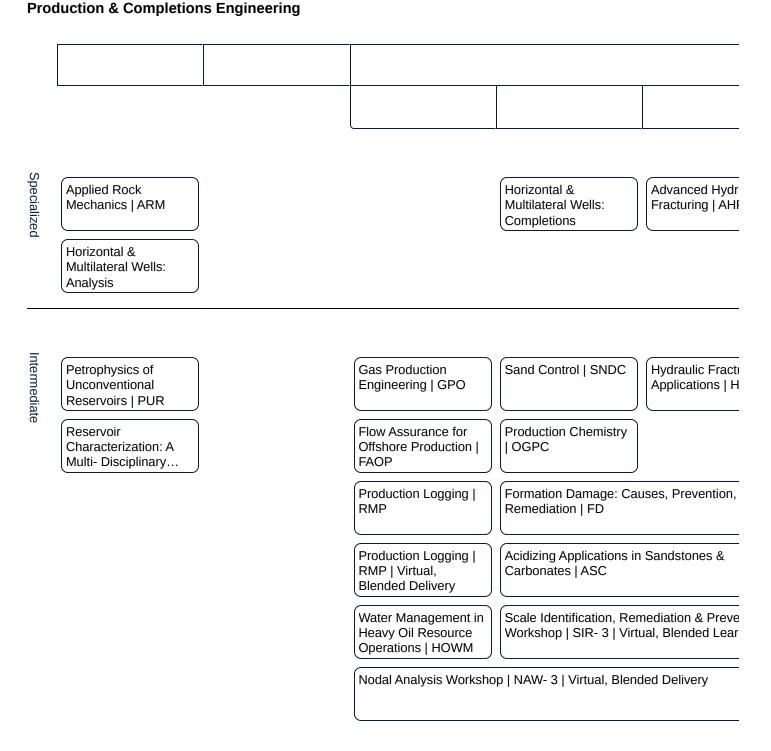

## PetroSkills

Foundation

Evaluating & Developing Shale Resources | SRE

Basic

Production & Completions Engineering Courses - Progression Map : PetroSkills

| Production Geology<br>for Other Disciplines  <br>PGD        |                            | Performance Analysis, Prediction, & Optimization Using Nodal Ana |                                                                       |  |
|-------------------------------------------------------------|----------------------------|------------------------------------------------------------------|-----------------------------------------------------------------------|--|
| Foundations of<br>Petrophysics   FPP                        |                            | Operations &<br>Development of<br>Surface Production             | Coiled Tubing Interventions   CTI                                     |  |
| Well Test Design &<br>Analysis   WTA                        |                            | Completions & Workovers   CAW                                    |                                                                       |  |
| Applied Reservoir<br>Engineering   RE                       |                            | Completions & Workovers   CAW   Virtual, Blended Delivery        |                                                                       |  |
| Applied Reservoir<br>Engineering   RE  <br>Virtual, Blended |                            | Production Technology                                            | tion Technology for Other Disciplines   PTO                           |  |
|                                                             |                            | Production Operations 1   PO1                                    |                                                                       |  |
|                                                             |                            | Production Operations                                            | ations 1   PO1   Virtual, Blended Delivery                            |  |
|                                                             |                            |                                                                  | Unconventional Resources Completion & Stimulation   URCS              |  |
|                                                             |                            |                                                                  | Unconventional Resources Completion & Stimulation Diagnostics   URCSD |  |
|                                                             |                            |                                                                  | Downhole<br>Remediation Practices<br>for Mature Oil & Ga              |  |
|                                                             |                            |                                                                  |                                                                       |  |
| Basic Petroleum<br>Geology   BG                             | Basic Drilling, Completion | on & Workover Operation                                          | is   BDC                                                              |  |
|                                                             | Casing & Cementing         | Surface Production                                               | Well Stimulation: Practical & Applied   WS                            |  |